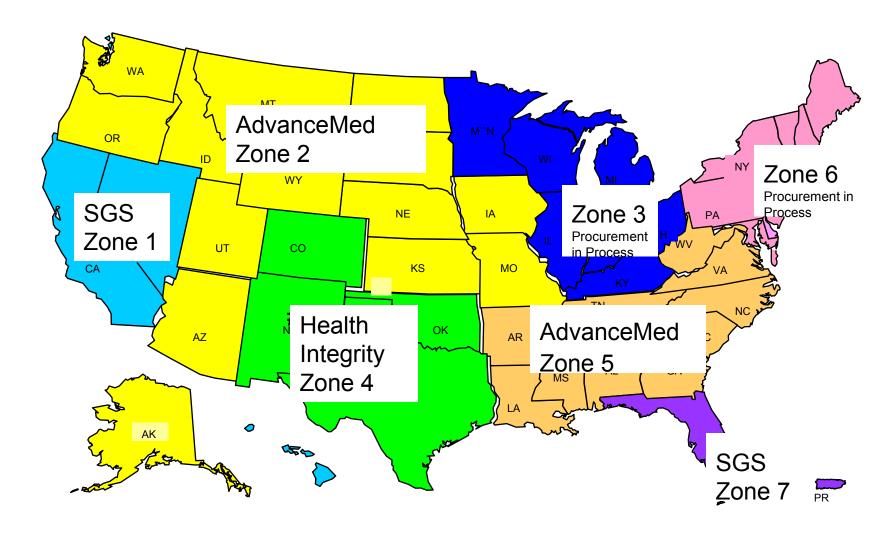

#### **Medicaid Integrity Contractors**

 Audit of Provider MICs – post payment audits identify overpayments. State adjudication process used.

- Review of Provider MICs identify audit leads to Audit MICs through claims data and algorithms.
- <u>Education MICs</u> provide training and education to prevent fraud, waste and abuse.

#### Who are the MICs

| Audit MICs:                                              | Review of Provider MICs:                                 |
|----------------------------------------------------------|----------------------------------------------------------|
| Island Peer Review Organization (IPRO) Regions I & II    | AdvanceMed Corporation Regions V, VI, VIII, VIII, IX & X |
|                                                          |                                                          |
| Health Integrity Regions III, IV, V & VII                | Thomson Reuters Regions I, II, III, IV                   |
| Health Management Systems (HMS) Regions VI, VIII, IX & X |                                                          |

#### **Education MICs:**

Information Experts & Strategic Health Solutions LLC

For More Information: <a href="http://www.cms.gov/MedicaidIntegrityProgram">http://www.cms.gov/MedicaidIntegrityProgram</a>