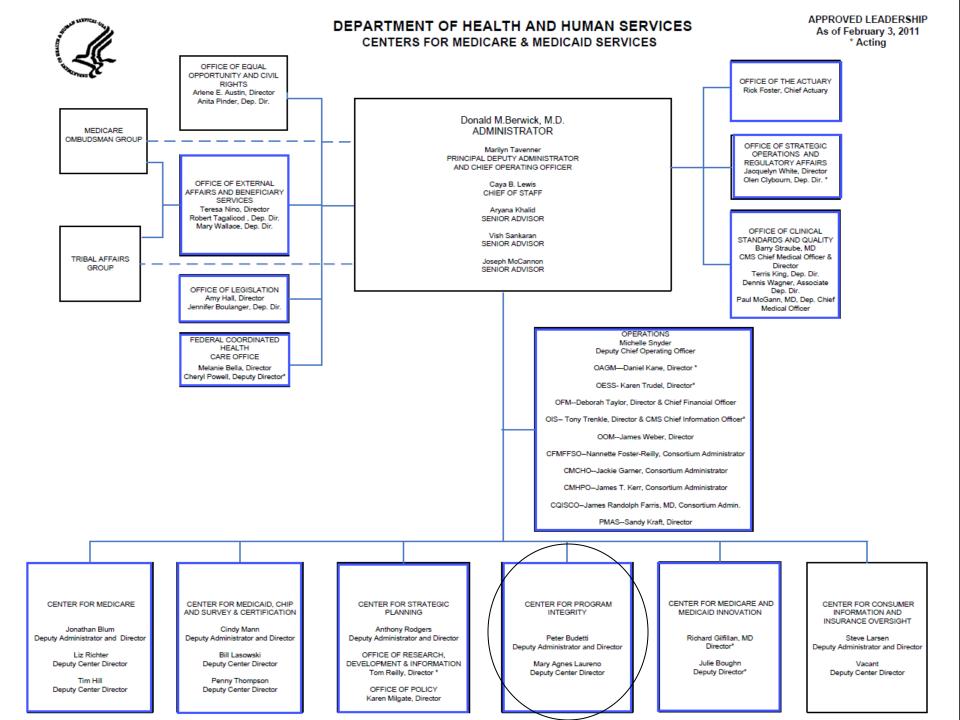

#### **Background of CPI and Focus**

- History of the Center for Program Integrity:
  - March 23, 2010 The Affordable Care Act was enacted.
  - April 11, 2010 Secretary Sebelius realigns CMS into 5
     Centers, creating the Center for Program Integrity.