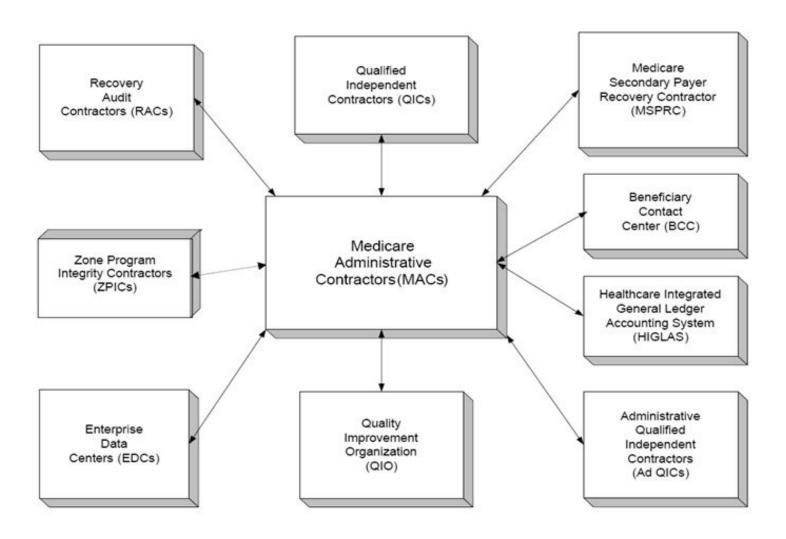

# CMS Contractors and Partners

# Medicare Program Integrity Partners & Approaches

MACs and Legacy Contractors  Process claims, Enroll providers, screen beneficiary fraud complaints, Refer potential fraud to ZPICs

Zone Program Integrity Contractors

# Medicare Program Integrity Partners & Approaches

RAC's

- Detects and corrects <u>past</u> improper payments
- requests additional documentation, when necessary

QIC's

- "Qualified independent contractor"
- Provides independent review of appealed claims

NSC

- National Supplier Clearinghouse
- registers suppliers for participation in Medicare

COB

- Coordination of benefits contractor
- determines whether Medicare is primary or secondary and assures payments comply