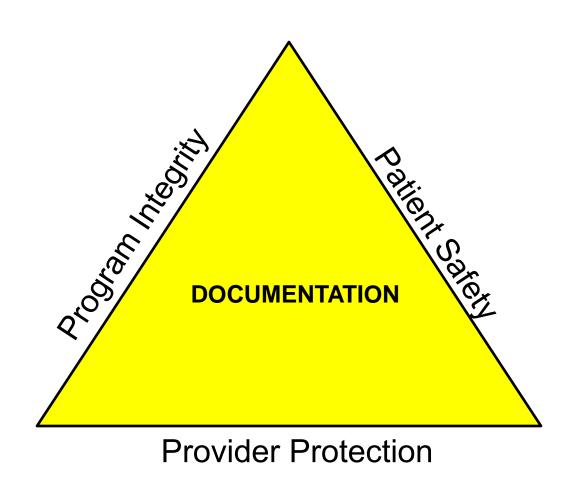

# Importance of Documentation

#### Importance of Documentation

#### Accurate Coding and Billing are Critical

## Good Documentation Practices Help Protect You

Fraudulent billings result in stiff penalties