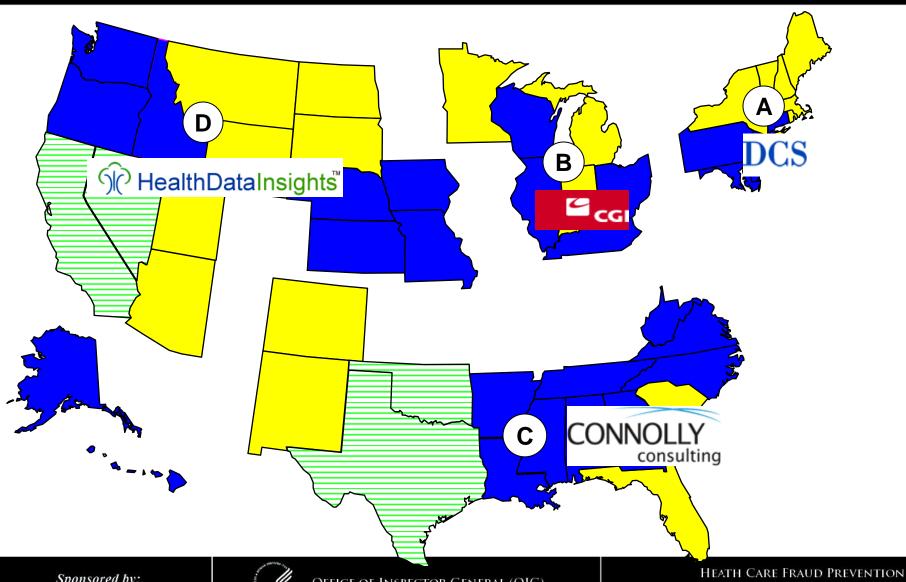

#### **Medicaid Integrity Contractors**

 Audit of Provider MICs – post payment audits identify overpayments. State adjudication process used.

- Review of Provider MICs identify audit leads to Audit MICs through claims data and algorithms.
- <u>Education MICs</u> provide training and education to prevent fraud, waste and abuse.

#### Who are the MICs

| Audit MICs:                                              | Review of Provider MICs:                                 |
|----------------------------------------------------------|----------------------------------------------------------|
| Island Peer Review Organization (IPRO) Regions I & II    | AdvanceMed Corporation Regions V, VI, VIII, VIII, IX & X |
|                                                          |                                                          |
| Health Integrity Regions III, IV, V & VII                | Thomson Reuters Regions I, II, III, IV                   |
| Health Management Systems (HMS) Regions VI, VIII, IX & X |                                                          |

#### **Education MICs:**

Information Experts & Strategic Health Solutions LLC

For More Information: <a href="http://www.cms.gov/MedicaidIntegrityProgram">http://www.cms.gov/MedicaidIntegrityProgram</a>