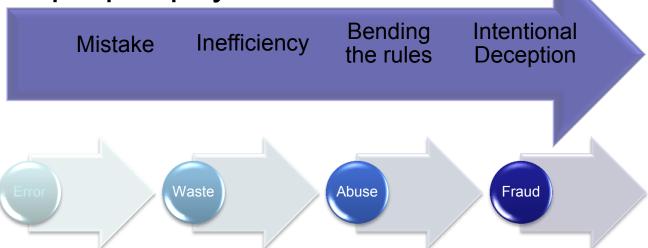

#### **Program Integrity**

 Program Integrity encompasses a range of activities to target the various causes of improper payments: